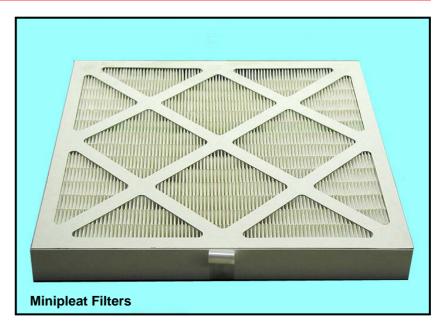

## **MINIPLEAT Filters**

Available in panel or cylindrical format, Minipleat filters are designed for fine filtration from F5-F9 efficiency.

The *new* EMCEL Minipleat particle filter range is designed for applications where fine filtration is required, but not to the extent of HEPA filtration.

Please see picture for details.

- Pharmaceutical Plants
- Air Conditioning Units
- Pre-Filtration to Critical Applications
- Beauty/Cosmetic Booths
- Tobacco Smoke Units

The Minipleat Filters can be designed and manufactured in any quantity to suit customer specification. The EMCEL Technical Sales Team will be pleased to advise on individual applications for Minipleat Filters or any other air filtration requirements.