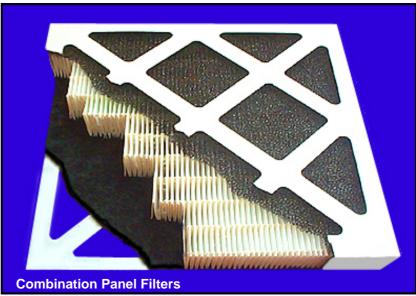

Minipleats available in a range of filter frame/housing constructions, including aluminium, mild steel, stainless steel and fibreboard for cost effective panel versions.

Also available within this range are 2-3 stage combination type panels. A polyurethane foam prefilter can be incorporated within the panel, with a carbon impregnated pad to provide a good level of odour removal and particulate filtration.

Please see picture for details.

- Pharmaceutical Plants
- Air Conditioning Units
- Pre-Filtration to Critical Applications
- Beauty/Cosmetic Booths
- Tobacco Smoke Units

The Minipleat Filters can be designed and manufactured in any quantity to suit customer specification. The EMCEL Technical Sales Team will be pleased to advise on individual applications for Minipleat Filters or any other air filtration requirements.