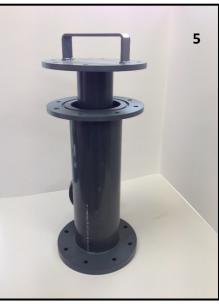

## **EMCEL Filters Limited**

Blatchford Road, Horsham, West Sussex, RH13 5RA, UK

Tel: +44 (0)1403 253215 Fax: +44 (0)1403 217011 www.emcelfilters.co.uk

Push-Push HEPA unit. 1 off HEPA Filter (clean) and 1 off unit (containing no filters as yet.)

1 off HEPA Filter (clean) being pushed into unit .

HEPA Filter (clean) now in the unit, unit requires 2 HEPA filters in order to be in the correct place. 1 working and 1 on standby.

The first HEPA Filter is now in the unit, and the second filter is being inserted on top. (this unit is the standby.)