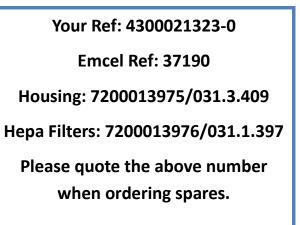

BOTH to mounted horizontally. These photos and directions are an example only and do not accurately depict the filter units in-situ.

Your Ref: 4300021323-0 Emcel Ref: 37190 Housing: 7200013973/031.3.408 Hepa Filters: 7200013974/031.1.396 Please quote the above number when ordering spares.