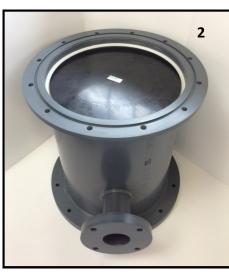

## **EMCEL Filters Limited**

Blatchford Road, Horsham, West Sussex, RH13 5RA, UK

Tel: +44 (0)1403 253215 Fax: +44 (0)1403 217011 www.emcelfilters.co.uk

Unlike the small unit the large HEPA unit does not have the option to store a standby filter within itself. It will however also be mounted HORIZONTALLY.

One HEPA filter fits into the unit.

Please note this unit and the large unit are BOTH to mounted horizontally. These photos and directions are an example only and do not accurately depict the filter units in-situ.