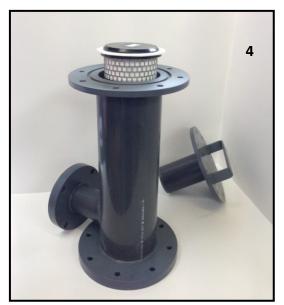

To remove and replace the used filter you remove the lid and push the used filter through the unit using the clean filter.

Replace the lid and secure. Dispose of the used filter as directed.