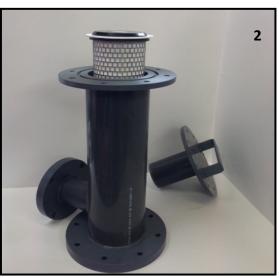

One HEPA filter fits into the unit.

Please note this unit and the large unit are BOTH to mounted horizontally. These photos and directions are an example only and do not accurately depict the filter units in-situ.

To remove and replace the used filter you remove the lid and push the used filter through the unit using the clean filter.

Replace the lid and secure. Dispose of the used filter as directed.