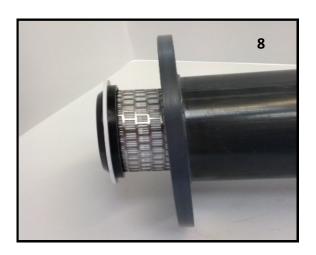

To remove and replace the used filter you remove the lid and push the used filter through the unit using the clean filter.

Replace the lid and secure. Dispose of the used filter as directed.