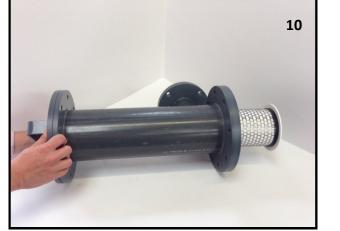

## **EMCEL Filters Limited**

Blatchford Road, Horsham, West Sussex, RH13 5RA, UK

Tel: +44 (0)1403 253215 Fax: +44 (0)1403 217011 www.emcelfilters.co.uk

Unlike the small unit the large HEPA unit does not have the option to store a standby filter within itself. It will however also be mounted HORIZONTALLY.

To remove and replace the used filter you remove the lid and push the used filter through the unit using the clean filter.

Replace the lid and secure. Dispose of the used filter as directed.