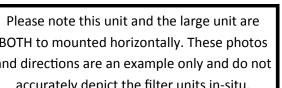

BOTH to mounted horizontally. These photos and directions are an example only and do not accurately depict the filter units in-situ.

Your Ref: 4300021323-0 Emcel Ref: 37190 Housing: 7200013973/031.3.408 Hepa Filters: 7200013974/031.1.396 Please quote the above number when ordering spares.

## **EMCEL Filters Limited**

Blatchford Road, Horsham, West Sussex, RH13 5RA, UK

Tel: +44 (0)1403 253215 Fax: +44 (0)1403 217011 www.emcelfilters.co.uk

Unlike the small unit the large HEPA unit does not have the option to store a standby filter within itself. It will however also be mounted HORIZONTALLY.

One HEPA filter fits into the unit.

Please note this unit and the large unit are BOTH to mounted horizontally. These photos and directions are an example only and do not accurately depict the filter units in-situ.