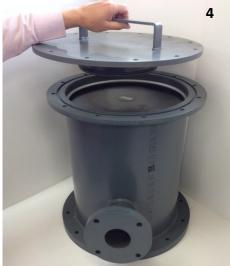

To remove and replace the used filter you remove the lid and push the used filter through the unit using the clean filter.

Replace the lid and secure. Dispose of the used filter as directed.