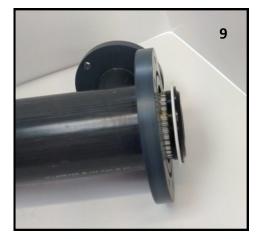

## **EMCEL Filters Limited**

Blatchford Road, Horsham, West Sussex, RH13 5RA, UK

Tel: +44 (0)1403 253215 Fax: +44 (0)1403 217011 www.emcelfilters.co.uk

Unlike the small unit the large HEPA unit does not have the option to store a standby filter within itself. It will however also be mounted HORIZONTALLY.

To remove and replace the used filter you remove the lid and push the used filter through the unit using the clean filter.

Replace the lid and secure. Dispose of the used filter as directed.