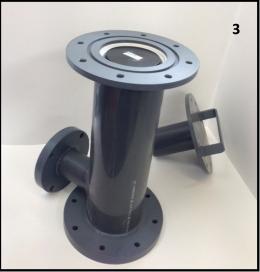

## **EMCEL Filters Limited**

Blatchford Road, Horsham, West Sussex, RH13 5RA, UK

Tel: +44 (0)1403 253215 Fax: +44 (0)1403 217011 www.emcelfilters.co.uk

Unlike the small unit the large HEPA unit does not have the option to store a standby filter within itself. It will however also be mounted HORIZONTALLY.

One HEPA filter fits into the unit.

Please note this unit and the large unit are BOTH to mounted horizontally. These photos and directions are an example only and do not accurately depict the filter units in-situ.