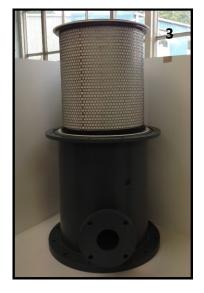

One HEPA filter fits into the unit.

Please note this unit and the large unit are BOTH to mounted horizontally. These photos and directions are an example only and do not accurately depict the filter units in-situ.

To remove and replace the used filter you remove the lid and push the used filter through the unit using the clean filter.

Replace the lid and secure. Dispose of the used filter as directed.