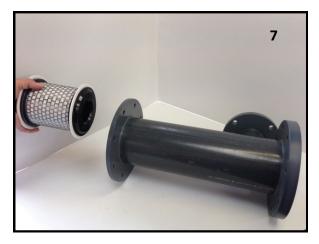

One HEPA filter fits into the unit.

Please note this unit and the large unit are BOTH to mounted horizontally. These photos and directions are an example only and do not accurately depict the filter units in-situ.

To remove and replace the used filter you remove the lid and push the used filter through the unit using the clean filter.

Replace the lid and secure. Dispose of the used filter as directed.