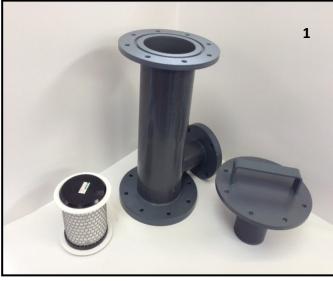

## **EMCEL Filters Limited**

Blatchford Road, Horsham, West Sussex, RH13 5RA, UK

Tel: +44 (0)1403 253215 Fax: +44 (0)1403 217011 www.emcelfilters.co.uk

Unlike the small unit the large HEPA unit does not have the option to store a standby filter within itself. It will however also be mounted HORIZONTALLY.

One HEPA filter fits into the unit.

Please note this unit and the large unit are BOTH to mounted horizontally. These photos and directions are an example only and do not accurately depict the filter units in-situ.