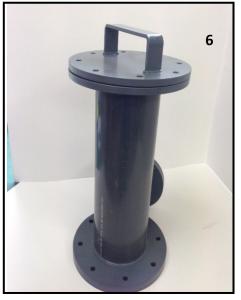

## **EMCEL Filters Limited**

Blatchford Road, Horsham, West Sussex, RH13 5RA, UK

Tel: +44 (0)1403 253215 Fax: +44 (0)1403 217011 www.emcelfilters.co.uk

Unlike the small unit the large HEPA unit does not have the option to store a standby filter within itself. It will however also be mounted HORIZONTALLY.

One HEPA filter fits into the unit.

Please note this unit and the large unit are BOTH to mounted horizontally. These photos and directions are an example only and do not accurately depict the filter units in-situ.